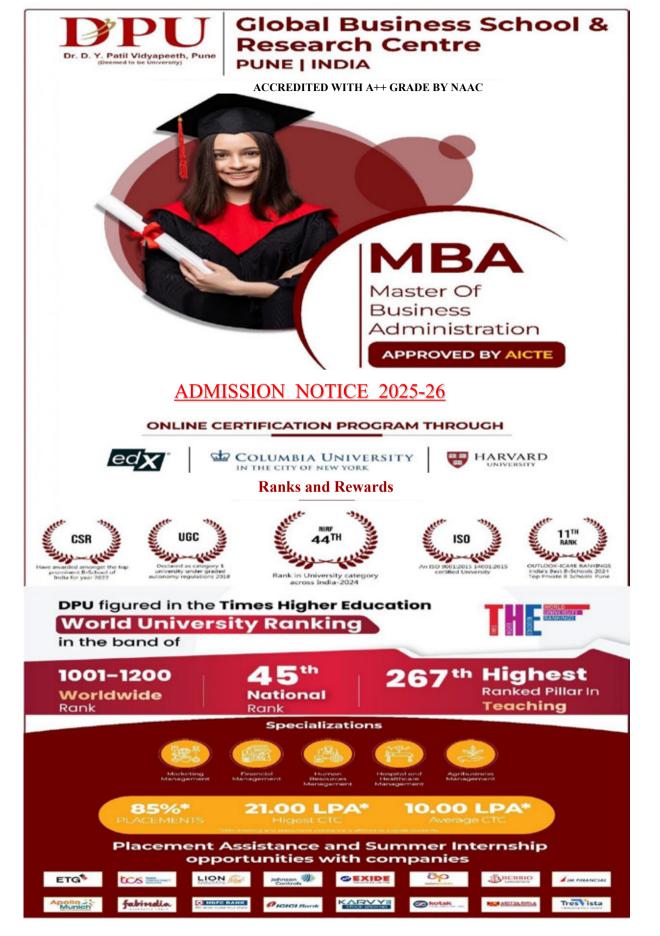

## Dr. D. Y. Patil B-School

(Courses Approved by AICTE & Ministry of HRD Govt. of India)

#### Salient features of PGDM:

- 1) Specialisation starts right from the first semester
- 2) Two Certifications every semester
- 3) Two workshops every semester
- 4) International Placement opportunities
- 5) Two Industry Visits every semester
- 6) Corporate Mentoring
- 7) Winter Internship Project
- 8) Foreign Language
- 9) Study tours
- 10) Coffee with Corporate
- 11) Employability Enhancement Programme
- 12) MOOCs
- 13) NLP (Neuro Linguistic Programming)
- 14) FLIPP Classroom
- 15) Leadership Programme
- 16) Outbound Training Activities
- 17) Modules on Industry Analysis & Business Analysis
- 18) Club activities
- 19) Strong Industry interface
- 20) One to one counseling
- 21) Handwriting Analysis, DMIT (Fingerprint Multiple Intelligence test), Psychometric tests, Group Discussion, Aptitude and Interview classes
- 22) Certifications:- IBM Descriptive Analytics, IBM Predictive Analytics, Six Sigma, NISM, Business Analytics, Digital Marketing, Advanced Excel, Financial Modeling, IPR, Emotional Intelligence and lot more.

#### Programme offered:

- Post Graduate Diploma in Management (Advanced)
- Post Graduate Diploma in Management (Advanced + PRIME)

#### **Specialisations offered:**

- Marketing Management
- Financial Management
- **Human Resources Management**
- International Business Management
- **Business Analytics**
- Logistics and Supply Chain Management
- **Pharmaceutical Marketing**

- International Placements
- Minimum assured Package of 4 LPA in core profiles
- Average Assured Package 7.5 LPA
- Highest Package till now 16 LPA
- Tie-ups with many Corporate Giants