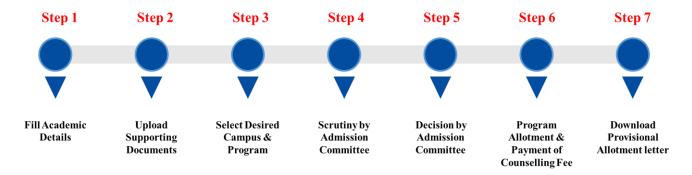

#### 10. How is the admission process carried out for the programs in the Faculty of Science and Humanities?

Admissions for the programs are conducted through a comprehensive scrutiny of the candidate's academic credentials (E-counselling). E-counselling is scheduled to start in the month of March - 2025 tentatively.