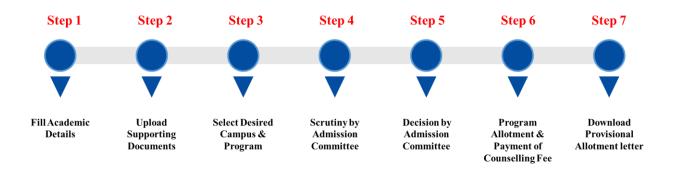

#### 10. How is the admission process carried out for the programs in the Faculty of BBA?

Admissions for the programs are conducted through a comprehensive scrutiny of the candidate's academic credentials (E-counselling). E-counseling is scheduled to start in the month of March - 2025 tentatively.